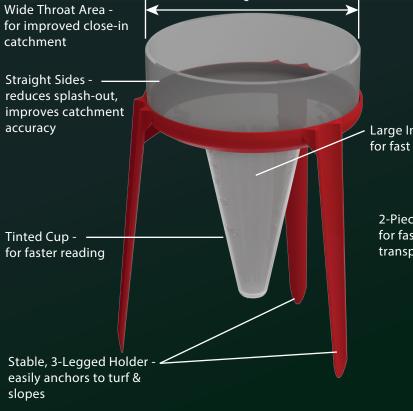

## Built for the Pro

- Easy to Read
- Easy to Transport
- Built to Last made from durable engineered materials

Large Inch & mL Values for fast data collection

2-Piece Cup and Stand for fast setup, teardown, transport & storage