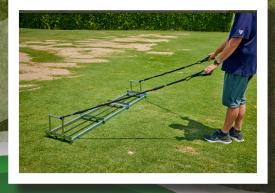

## Why Choose Our Level Lawn Pull Master™?

- Less Labor
- Easy to Maneuver
- Can be Pulled By Hand
- Doesnt Clog Like Drag Mats
- Lasts For Years
- No Replacing Needed
- · In Stock, & Ready to Ship

## **Features:**

- Compact for easy storage
- Heavy duty ropes & connectors included
- Pull by one person, two people, or utility vehicle
- Heavy duty solid steel construction will last
- No need to replace like steel drag mats
- Multiple rope holes to change pressure or pull angle
- Heavy enough to move large amounts of material, but light enough for one person to load
- 72 inches long x 16 inches wide with 2 inch tall speader bars - 60 pounds
- Order Today! Part # TLLP-72