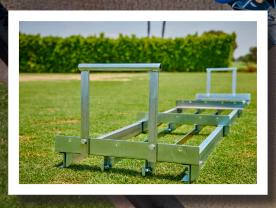

## **Features:**

- Compact for easy storage
- Heavy duty ropes & connectors included
- Pull by one person, two people, or utility vehicle
- Heavy duty solid steel construction will last
- No need to replace like steel drag mats
- Multiple rope holes to change pressure or pull angle
- Heavy enough to move large amounts of material, but light enough for one person to load
- 72 inches long x 16 inches wide with 2 inch tall speader bars - 60 pounds
- Order Today! Part # TLLP-72