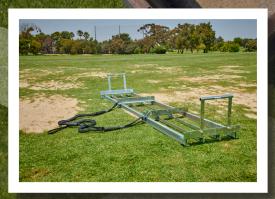

## **Features:**

- Compact for easy storage
- Heavy duty ropes & connectors included
- Pull by one person, two people, or utility vehicle
- Heavy duty solid steel construction will last
- No need to replace like steel drag mats
- Multiple rope holes to change pressure or pull angle
- Heavy enough to move large amounts of material, but light enough for one person to load
- 72 inches long x 16 inches wide with 2 inch tall speader bars - 60 pounds
- Order Today! Part # TLLP-72